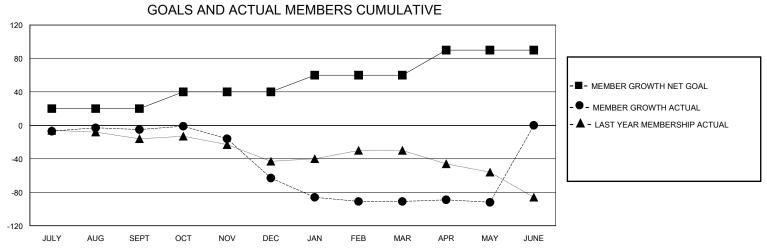

## **LOCATION MISSISSIPPI GMT**: **GMT CA** Clubs **Members RESULTS FOR 2019-2020 RESULTS FOR 2019-2020** NEW CLUB GOAL **NEW CLUBS** DROPPED CLUBS QUARTER MEMBER GROWTH NET MEMBER GROWTH DROPPED QUARTER **GOAL** MEMBERS ACTUAL **ACTUAL** (including transfers) 0 0 20 16 21 JULY/AUG/SEPT JULY/AUG/SEPT 1 0 3 73 20 26 OCT/NOV/DEC OCT/NOV/DEC JAN/FEB/MAR 0 0 20 18 46 JAN/FEB/MAR 0 0 30 6 6 APR/MAY/JUNE APR/MAY/JUNE